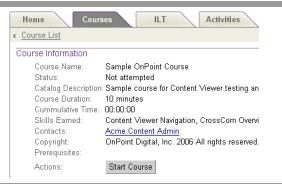

#### **Select and Start a Course**

From the Courses tab, locate the Course you want to take and click the **Start** button to the right of the Course name. If you have previously started the course, the button will say **Continue**.

A Course Information screen will appear, displaying course details and progress status. Click the **Start Course** button.